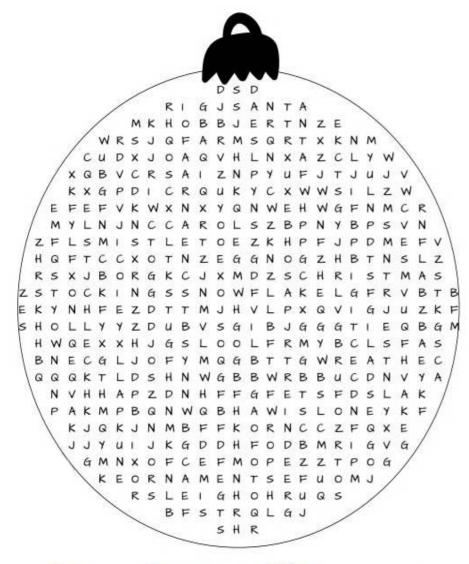

Santa Reindeer Snowflake Christmas

Ornaments Gifts Stockings Sleigh Mistletoe Carols Elves Eggnog

Tinsel Wreath Holly

- reindeer
- stocking
- wreath
- mistletoe
- bauble
- celebrate
- christmas
- ornaments